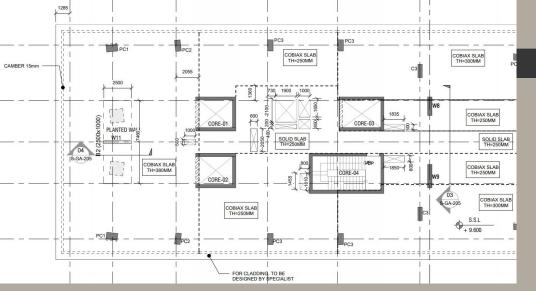

## **Project Profile**

Client: Turnkey Design Build Contractor

- Premium Residential Apartment
- Area 12,50,000 Sqft, 12 floors
- 3D modelling,4D Planning & Scheduling, 5D Costing and 6D Facility Management details in BIM