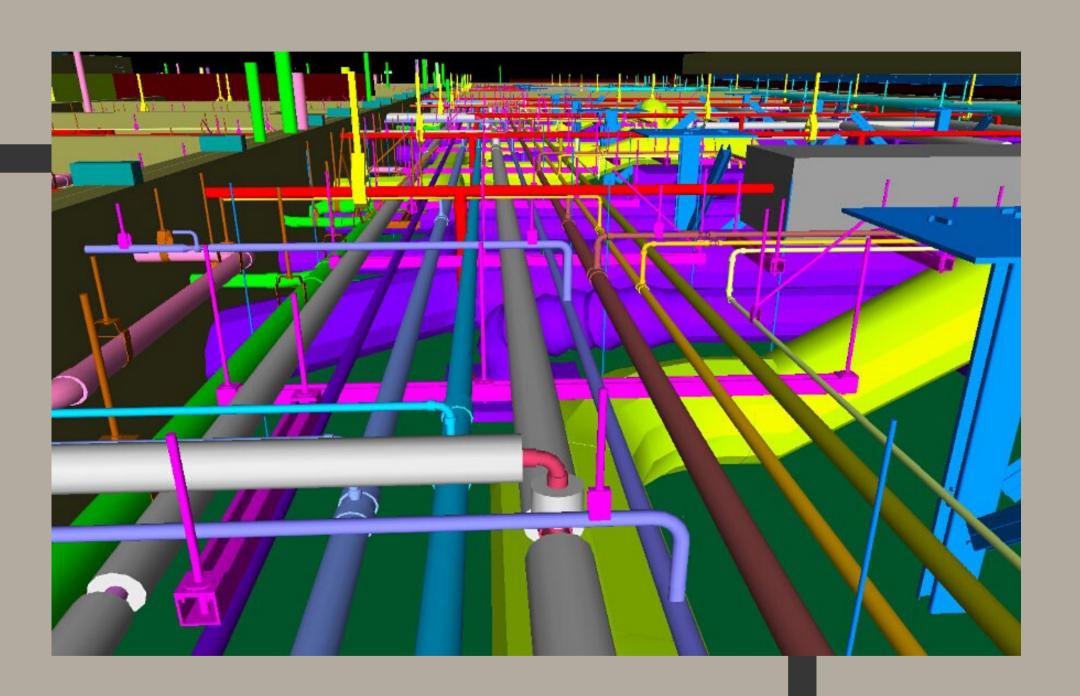

## **Project Complexity**

- Resolved constructability issues by routing the pipes and ducts.
- Block-out and riser diagrams were generated for prefabrication and seamless construction.