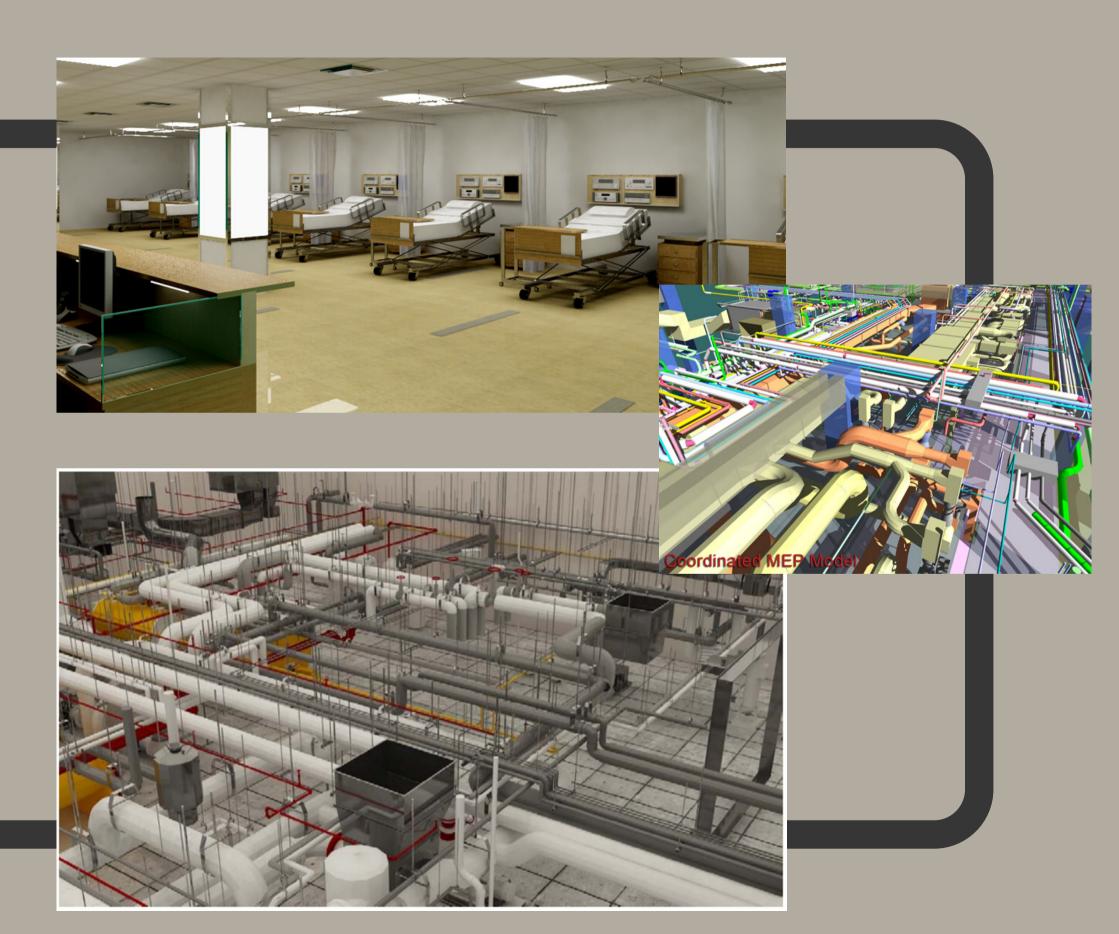

# 3D BIM MODELLING & CO-ORDINATION FOR A HOSPITAL

# **Project Profile**

**Client**: General Contractor

- 221 bed full service hospital
- 95000 sqft new construction
- 33,000 sqft renovations
- Total Project cost: UD\$ 70M

# **Project Complexity**

- Challenging coordination problems related to corridors and junction areas.
- A new central plant created issues with mechanical piping routing and equipment clearances.